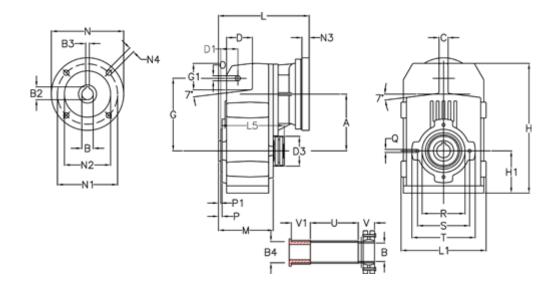

## **Measures**

| A = 125.00 | D1 = 40.0 | I5 = 182.0 | P1                                  | = 3.0   | V = 41  |
|------------|-----------|------------|-------------------------------------|---------|---------|
| B = 25     | d3 = 83   | M = 120.0  | Q                                   | = M8x15 | V1 = 48 |
| B1 = 11    | G = 160   | N = 140    | R                                   | = 95    |         |
| B2 = 12.8  | G1 = 58.0 | N1 = 115   | S                                   | = 115   |         |
| B3 = 4     | H = 286.0 | N2 = 95    | Т                                   | = 140   |         |
| B4 = 25    | H1 = 92.5 | N4 = M8x19 | Tightening torque Nm adapter bushin | g = 6.0 |         |
| C = 20     | L = 197.5 | O = 11     | Tightening torque Nm shrink disc    | = 7.0   |         |
| D = 57.0   | L1 = 188  | P = 5.0    | U                                   | = 104.5 |         |